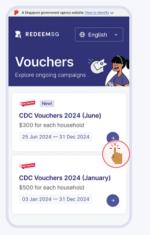

## **Claim additional** \$300 CDC Vouchers in June 2024

**CDC Voucher** 

31

515

E

Use your vouchers by 31 December 2024

\$150 to spend at participating hawkers and heartland merchants

\$150 to spend at participating supermarkets