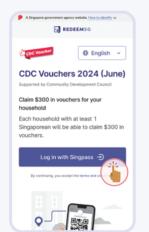

## HOW TO CLAIM AND SPEND YOUR CDC VOUCHERS 2024 (JUNE)

Visit go.gov.sg/cdcv Tap on CDC Vouchers 2024 (June).

BUDGET 2024

> Log in with Singpass Only one household member needs to claim on behalf of the household.