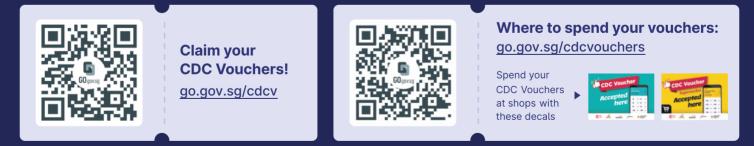

## HOW TO CLAIM AND SPEND YOUR CDC VOUCHERS 2024 (JUNE)

Visit go.gov.sg/cdcv Tap on CDC Vouchers 2024 (June).

BUDGET 2024

> Log in with Singpass Only one household member needs to claim on behalf of the household.

## Select the voucher type and amount you want to use

Show the QR code to the participating merchant to scan.

Visuals are for illustrative purposes only.

If you do not have a smartphone, Singpass, or need assistance, visit your nearest Community Centre/Club (CC) between 10am and 6pm (except Public Holidays).