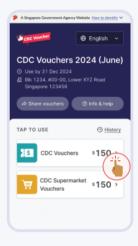

## Select the voucher type and amount you want to use

Show the QR code to the participating merchant to scan.

Visuals are for illustrative purposes only.

If you do not have a smartphone, Singpass, or need assistance, visit your nearest Community Centre/Club (CC) between 10am and 6pm (except Public Holidays).